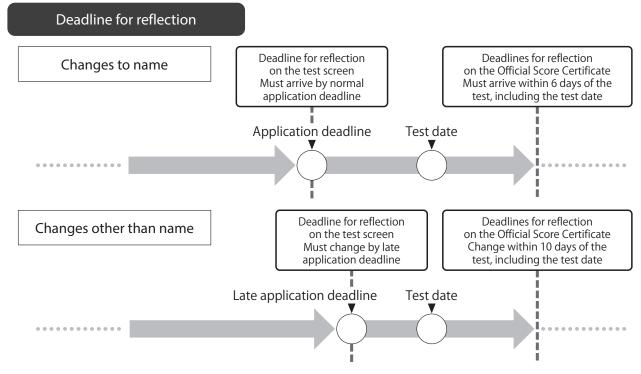

## Changes to name

Send "Notification of Changes" and a copy of a valid ID to the IIBC Test Operation Center. The change will be made about a week after the required documents arrive. Note that the changed information will appear on the test taker information confirmation screen on the test day, and on the Official Score Certificate if you send the documents by the "Deadline for reflection" below.